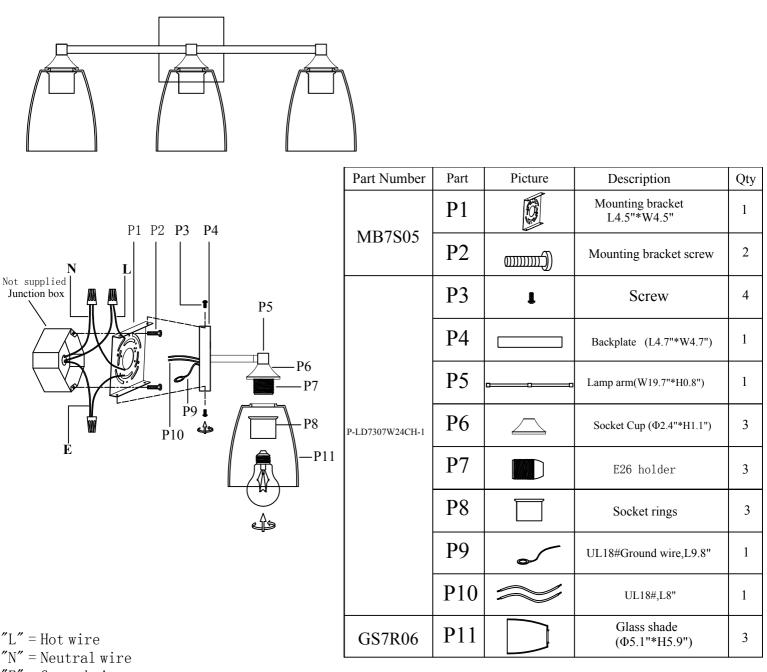

## **UVING** ISTRICT

Collection:Townes Installation manual for: LD7307W24CH W24"\*E7.2" H9.8" L3

## Installation instructions:

- 1. Black wire from ceiling(junction box) attaches to "L"wire from the fixture.
- 2. White wire from ceiling(junction box) attaches to "N"wire from the fixture.
- 3. "E" wire from the fixture is attaced to the mounting bracket and an additional
- "E" wire from the mounting bracket must be secured to the junction box.
- 4. Secure mounting bracket to the junction box.
- 5.Install the lamp body to the mounting bracket by screws(P3).
- 6.Locking the glass shade(P11) on the lamp body by socket rings(P8).
- 7.Install E26 light source.(Bulbs not supplied) .